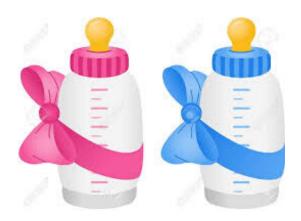

DO YOU WANT TO SPONSOR A

## BABY BOTTLE BOOMERANG?

- Borrow from Carolyn's Place, or purchase for your organization, a sufficient number of baby bottles for your event.
- Distribute a baby bottle to anyone interested in participating.
- Ask them to fill the bottle with spare change.
- Have everyone return the filled bottle at the end of a specified time period (usually about 3 to 4 weeks).
- Send your donations to Carolyn's Place
- Carolyn's Place can provide a speaker or information about our ministry to help make your event successful.

## **TO ARRANGE A BBB**

**Contact Deb Quinn** 

203-509-7216 or email staff@carolynsplace.net